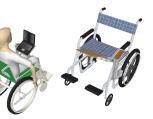

### Living Rooms, Bedrooms...

Weight of the couch, chair or bed makes our table stable and easy to install.

Many More Uses...

Hospital beds, wheel chairs...