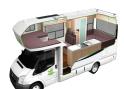

 Xtentable<sup>™</sup> is great in living room, bedroom, office, classroom and institution.

- Xtentable<sup>™</sup> can be integrated into new furniture and it remains customizable to match any decor or use.
- Xtentable<sup>™</sup> is an ideal way to create working areas in small apartments, boats and recreational vehicles (RVs).