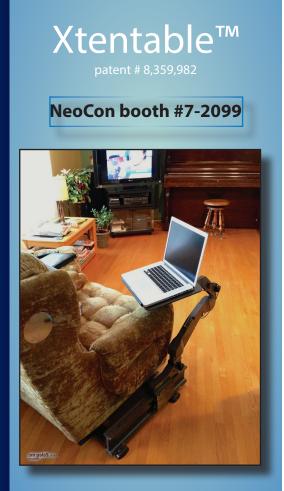

For the first time, Xtentable<sup>™</sup> provides a comfortable way for you to work in any room, vehicle, office or public area. We created a fully adjustable, retractable and stylish table that fits next to your favorite seat.

Elegant, easy to use for a variety of activities (reading, eating, web surfing...). Easy to install and fits your favorite couch!

- Going in and out of a chair becomes an easy task.
- It eliminates the heat of the laptop from your lap.
- When not in use, it is securely stowed in its customized receptacle (not shown) allowing the table to blend completely with any décor.

# 11 . W ZELEG.COM

Xtentable<sup>™</sup> provides an elegant solution to this discomfort by providing a unique, retractable and easy to use ergonomic table.

An ideal companion to your favorite chair!