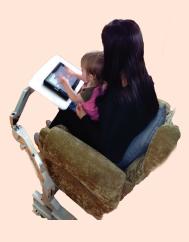

### Living Rooms, Bedrooms...

Weight of the couch, chair or bed makes our table stable and easy to install.

Many More Uses...

Hospital beds, wheel chairs...