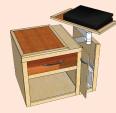

## **New Furniture**

Integrated in a new piece of furniture, Xtentable<sup>™</sup> disappears completely when not in use. It can be installed on both sides of a couch for better flexibility and comfort.

Elegant, easy to use for a variety of activities (reading, eating, web surfing...). Easy to install and fits your favorite couch!

- Going in and out of a chair becomes an easy task.
- It eliminates the heat of the laptop from your lap.
- When not in use, it is securely stowed in its customized receptacle (not shown) allowing the table to blend completely with any décor.