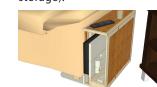

Elegant, easy to use for a variety of activities (reading, eating, web surfing...). Easy to install and fits your favorite couch!

- Going in and out of a chair becomes an easy task.
- It eliminates the heat of the laptop from your lap.
- When not in use, it is securely stowed in its customized receptacle (not shown) allowing the table to blend completely with any décor.

## **New Furniture**

Integrated in a new piece of furniture, Xtentable<sup>™</sup> disappears completely when not in use. It can be installed on both sides of a couch for better flexibility and comfort.